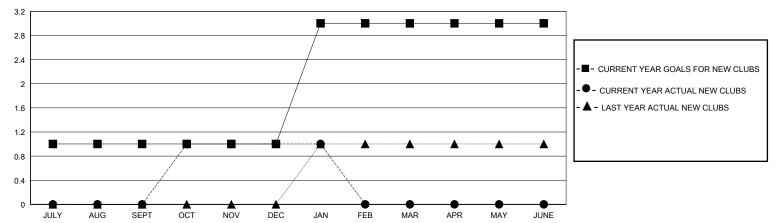

## GOALS AND ACTUAL NEW CLUBS CUMULATIVE

## District 411 A

GMT: LOCATION KENYA AFRICA GMT CA

| Clubs         |               |             |               | Members               |                       |                         |                                                    |  |  |
|---------------|---------------|-------------|---------------|-----------------------|-----------------------|-------------------------|----------------------------------------------------|--|--|
|               | RESULTS FOR   | R 2023-2024 |               | RESULTS FOR 2023-2024 |                       |                         |                                                    |  |  |
| QUARTER       | NEW CLUB GOAL | NEW CLUBS   | DROPPED CLUBS | QUARTER MEMBI         | ER GROWTH NET<br>GOAL | MEMBER GROWTH<br>ACTUAL | DROPPED<br>MEMBERS ACTUAL<br>(including transfers) |  |  |
| JULY/AUG/SEPT | 1             | 0           | 1             | JULY/AUG/SEPT         | 60                    | 92                      | 32                                                 |  |  |
| OCT/NOV/DEC   | 0             | 1           | 0             | OCT/NOV/DEC           | 75                    | 79                      | 53                                                 |  |  |
| JAN/FEB/MAR   | 2             | 0           | 0             | JAN/FEB/MAR           | 65                    | 45                      | 11                                                 |  |  |
| APR/MAY/JUNE  | 0             | 0           | 0             | APR/MAY/JUNE          | 65                    | 0                       | 0                                                  |  |  |