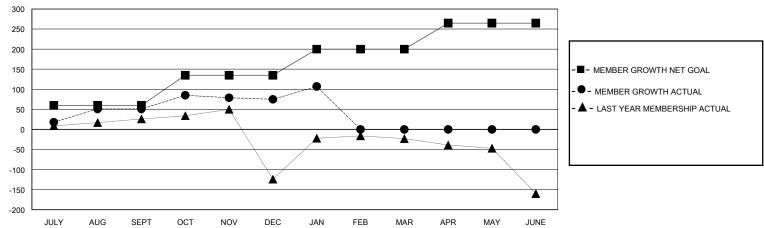

## GOALS AND ACTUAL MEMBERS CUMULATIVE

| DROPPED CLUBS: 1          |    | 37 CLUBS OF 63 ADDED 1 OR MORE<br>NEW MEMBERS | GENDER DISTRIBUTION  MALE 975 (58.31%) |              |     |
|---------------------------|----|-----------------------------------------------|----------------------------------------|--------------|-----|
| DROPPED MEMBERS           |    |                                               | FEMALE                                 | 696 (41.63%) |     |
| DECEASED                  | 2  | CLICK HERE FOR CUMULATIVE                     | TOTAL FAMILY UNIT MEMBERS              |              | 402 |
| CLUB CANCELLED 0 OTHER 94 |    | MEMBERSHIP DATA                               | FAMILY MEMBERS PAYING HALF DUES        |              | 222 |
| TOTAL                     | 96 |                                               |                                        |              |     |

## District 411 A

GMT: LOCATION KENYA AFRICA GMT CA

| Clubs         |               |             |               | Members               |                       |                         |                                                    |  |  |
|---------------|---------------|-------------|---------------|-----------------------|-----------------------|-------------------------|----------------------------------------------------|--|--|
|               | RESULTS FOR   | R 2023-2024 |               | RESULTS FOR 2023-2024 |                       |                         |                                                    |  |  |
| QUARTER       | NEW CLUB GOAL | NEW CLUBS   | DROPPED CLUBS | QUARTER MEMBI         | ER GROWTH NET<br>GOAL | MEMBER GROWTH<br>ACTUAL | DROPPED<br>MEMBERS ACTUAL<br>(including transfers) |  |  |
| JULY/AUG/SEPT | 1             | 0           | 1             | JULY/AUG/SEPT         | 60                    | 92                      | 32                                                 |  |  |
| OCT/NOV/DEC   | 0             | 1           | 0             | OCT/NOV/DEC           | 75                    | 79                      | 53                                                 |  |  |
| JAN/FEB/MAR   | 2             | 0           | 0             | JAN/FEB/MAR           | 65                    | 45                      | 11                                                 |  |  |
| APR/MAY/JUNE  | 0             | 0           | 0             | APR/MAY/JUNE          | 65                    | 0                       | 0                                                  |  |  |